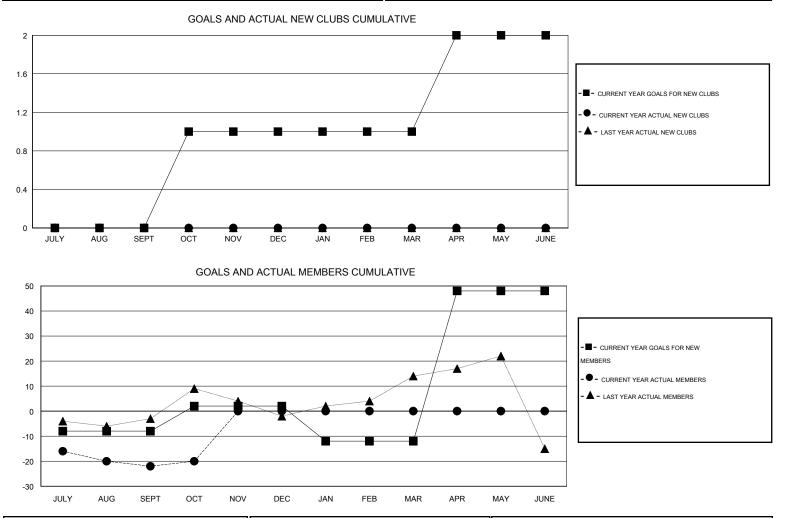

## Soeters

| GMT:                  | T: Ton Soeters LOCATION TURKEY |                  |           |                  |                  |                       |                    |                                     |                    | GMT CA 4         |  |
|-----------------------|--------------------------------|------------------|-----------|------------------|------------------|-----------------------|--------------------|-------------------------------------|--------------------|------------------|--|
|                       |                                |                  | Clubs     |                  |                  | Members               |                    |                                     |                    |                  |  |
| RESULTS FOR 2016-2017 |                                |                  |           |                  |                  | RESULTS FOR 2016-2017 |                    |                                     |                    |                  |  |
| QUART                 | FER                            | NEW CLUB<br>GOAL | NEW CLUBS | DROPPED<br>CLUBS | NET<br>GAIN/LOSS | QUARTER               | NEW MEMBER<br>GOAL | CHARTER AND<br>NEW MEMBERS<br>ADDED | DROPPED<br>MEMBERS | NET<br>GAIN/LOSS |  |
| JULY/AU               | JG/SEPT                        | 0                | 0         | 0                | 0                | JULY/AUG/SEPT         | -8                 | 3                                   | 25                 | -22              |  |
| OCT/NO                | V/DEC                          | 1                | 0         | 0                | 0                | OCT/NOV/DEC           | 10                 | 14                                  | 12                 | 2                |  |
| JAN/FEE               | B/MAR                          | 0                | 0         | 0                | 0                | JAN/FEB/MAR           | -14                | 0                                   | 0                  | 0                |  |
| APR/MA                | Y/JUNE                         | 1                | 0         | 0                | 0                | APR/MAY/JUNE          | 60                 | 0                                   | 0                  | 0                |  |